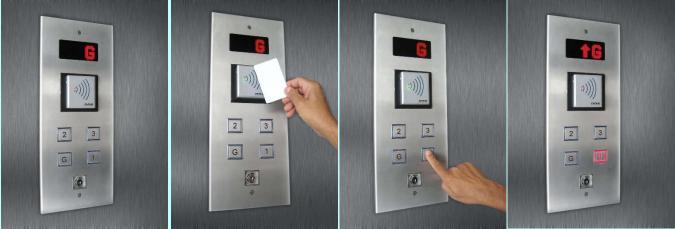

The residents register call to the authorized floor/s by flashing their card and then selecting the floor. Every floor call is recorded with cardholders ID with date time stamp.

**Only Authorized** Card Holders can use the elevator to Authorized Floors

Show card to

Select

Authorized

Select Floor

**Call Registered** 

For restricting access to floors, an additional unit "Floor Selector" is necessary.

Access Control located inside Elevator car

Floor selector located on top of Elevator car/ Machine Room