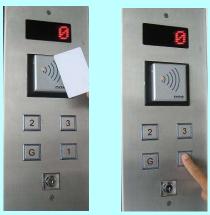

Show card to

Select

Authorized

Select Floor

**Call Registered** 

For restricting access to floors, an additional unit "Floor Selector" is necessary.

Access Control located inside Elevator car

Floor selector located on top of Elevator car/ Machine Room