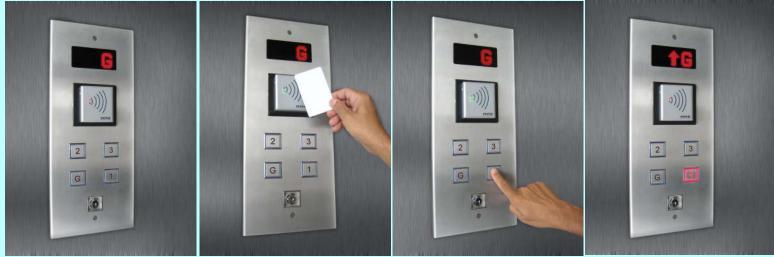

The residents register call to the authorized floor/s by flashing their card and then selecting the floor. Every floor call is recorded with cardholders ID with date time stamp.

Elevator with Access Control. Only Authorized Card Holders can use the elevator

Show card to Select Authorized Floor

**Select Floor** 

**Call Registered** 

DDS Landing Access Control secures the entry to elevator.

Landing Access Control reduces unauthorized elevator calls saving in electrical energy.